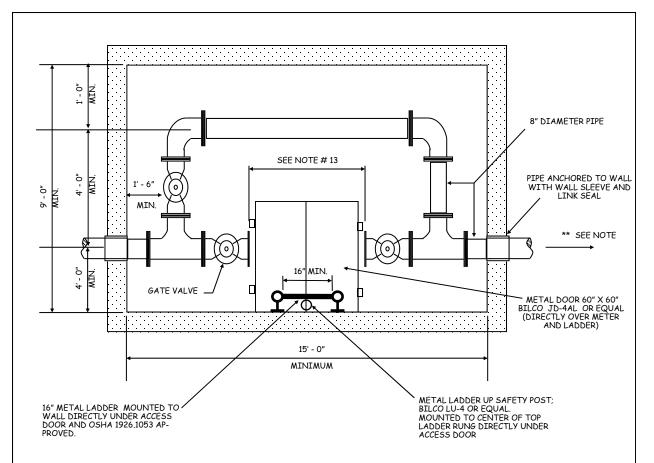

## NOTE:

- 3. 4.

- 6. 7. 8. 9.

- 10.
- 11. 12.
- 13. 14.
- DIMENSIONS SHOWN ARE INSIDE MEASUREMENTS OF PIT.
  ALL PIPE SHALL BE FLANGED END DUCTILE IRON (CL.-52) OR GREATER.
  ALL VALVES SHALL BE FLANGED END, HANDWHEEL OPERATED, RIGHT HAND CLOSE, NON-RISING STEM.
  PIT WORKING HEIGHT INSIDE 6'-4" MINIMUM.
  ALL PIPE MUST HAVE 5' COVER AND 15" MINIMUM FROM FLOOR.
  WALLS TO BE FORMED CONCRETE OR PRE-CAST.
  FLOOR TO BE CONCRETE
  ALL PIPE MUST BE ADEQUATELY SUPPORTED WITH CONCRETE PIPE SUPPORTS.
  METER FLANGES MUST BE UNI-FLANGED.
  ACCESS DOOR SHALL BE 60" X 60" BILCO JD.-4AL OR EQUAL. (CENTERED ON METER SPREAD AND LADDER)
  METER ONE SIZE SMALLER THAN PIPE MAY BE INSTALLED USING REDUCERS BEFORE AND AFTER METER.
  METER SHALL BE SUPPLIED BY COUNCIL BLUFFS WATER WORKS TO CONTRACTOR TO BE INSTALLED WITH OTHER PIPING FOR PROPER
  ALIGNMENT, METER TO BE INSTALLED IN CENTER OF METER SPREAD.
  TOP SLAB OF METER PIT TO BE INSTALLED AFTER INSTALLED AFTER.
  CONTACT COUNCIL BLUFFS WATER WORKS, DISTRIBUTION & METER APPLICATIONS AND DIMENSIONS
  ALTERNATE DESIGNS MUST BE SUBMITTED TO COUNCIL BLUFFS WATER WORKS, DISTRIBUTION & METER DEPT. FOR REVIEW AND AP-ALTERNATE DESIGNS MUST BE SUBMITTED TO COUNCIL BLUFFS WATER WORKS, DISTRIBUTION & METER DEPT. FOR REVIEW AND AP-15.
- 16 17
- ALTERNATE DESIGNS MUST BE SUBMITTED TO COUNCIL BLOFFS WATER WORKS, DISTRIBUTION & METER DEPT. FOR REVIEW AND AFPROVAL PRIOR TO INSTALLATION.

  LADDER MUST BE ACCESSABLE FROM ACCESS DOOR WITH NO REQUIRED CONTORTION OF BODY TO USE.

  METAL LADDER POST/SAFETY BAR MUST BE INSTALLED IN CENTER OF TOP LADDER RUNG DIRECTLY UNDER ACCESS DOOR.

  ENGINEER SHALL DESIGN ADEQUATE RESTRAINT FOR ALL PIPING TO INSURE SAFETY WITH METER ASSEMBLY REMOVED OR INSTALLED.

## COUNCIL BLUFFS WATER WORKS

**STANDARD** 8" SERVICE LINE METER PIT INSTALLATION (FOR OFF ROAD USE ONLY)

SCALE: NONE DATE: 3/8/2024 8METER PIT