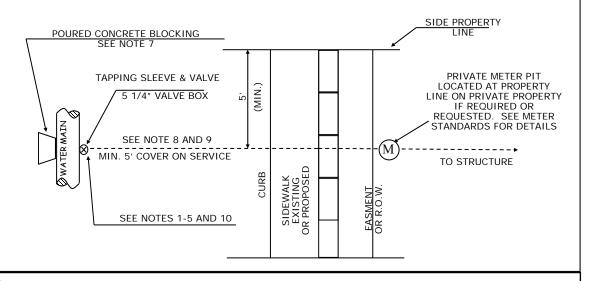

## STANDARD 4" AND LARGER SERVICE

NO PLASTIC SERVICE LINES ALLOWED, SERVICE LINES SHALL BE DUCTILE IRON OR K COPPER

## NOTES:

- 1. TAP SHALL NOT BE LOCATED WITHIN 36" FROM A BELL OR FLANGE CONNECTION.
- 2. TAP SHALL NOT BE LOCATED WITHIN 36" FROM ANOTHER TAP UNLESS APPROVED BY THE COUNCIL BLUFFS WATER WORKS.
- 3. PERMIT APPLICANT TO REPAIR ANY DAMAGE TO POLYETHYLENE ENCASEMENT INCURRED WHILE EXPOSING MAIN FOR TAP.
- 4. COUNCIL BLUFFS WATER WORKS MAY REQUIRE A TEE BE PLACED INSTEAD OF A TAPPING SLEEVE.
- 5. COUNCIL BLUFFS WATER WORKS TO PROVIDE AND INSTALL TAPPING SLEEVE AND VALVE. COUNCIL BLUFFS WATER WORKS TO PROVIDE VALVE BOX AND PERMIT APPLICANT TO INSTALL VALVE BOX
- 6. ALL COPPER SERVICES SHALL HAVE A MINIMUM OF 3' OF POLYETHYLENE ENCASEMENT ON SERVICE EXTENDING FROM PRIVATE MAIN, INSTALLED BY PERMIT APPLICANT.
- 7. PERMIT APPLICANT REQUIRED TO SUPPORT VALVE, PROVIDE AND INSTALL OVERLAPPING POLYETHYLENE ENCASEMENT AROUND VALVE/SERVICE AND POUR BLOCKING BEHIND TAPPING SLEEVE. THIS PART OF THE SERVICE SHALL BE INSPECETED BY THE COUNCIL BLUFFS WATER WORKS BEFORE IT IS COVERED UP.
- 8. SERVICE LINES SHALL BE TYPE K COPPER OR CLASS 52 OR HEAVIER CEMENT MORTAR LINED DUCTILE IRON PIPE. POLYETHYLENE ENCASEMENT SHALL BE INSTALLED ON ALL UNDERGROUND INSTALLATIONS OF DUCTILE IRON PIPE. NO PLASTIC ALLOWED.
- 9. OWNERSHIP, THE COUNCIL BLUFFS WATER WORKS WILL NOT BE RESPONSIBLE IN ANY WAY FOR THE WATER SERVICE LINE BEGINNING AT THE CONNECTION TO THE MASTER VALVE ON THE CUSTOMERS SIDE OF THE SERVICE.
- 10. PRIOR TO TAP BEING MADE PERMIT APPLICANT WILL BE RESPONSIBLE FOR PROVIDING THE WATER WORKS A COMPLETED AND SIGNED TAP CHECK LIST. IN ADDITION TO APPLICATION AND PAYMENT TAP CHECK LIST INCLUDES SIGNITURES BY COUNCIL BLUFFS FIRE DEPARTMENT AND/OR BUILDING DIVISON FOR SUCCEFULLY PASSING REQUIRED PRESSURE TEST AND PROVIDING ABSENT FOR TOTAL COLIFORM TEST.
- 11. CONTACT THE COUNCIL BLUFFS BUILDING DIVISION, FOR ADDITIONAL PLUMBING CODE REQUIREMENTS AND COUNCIL BLUFFS FIRE DEPARTMENT FOR ADDITIONAL FIRE SERVICE CODE REQUIREMENTS AND POST INDICATOR VALVE PLACEMENT.

## STANDARD 4" AND LARGER WATER SERVICE INSTALLATION

RKS

| SCALE: NONE | DATE: 11/1/2017 |
| FILE NAME: 4ANDLARGER TYPICAL SERVICE 2017